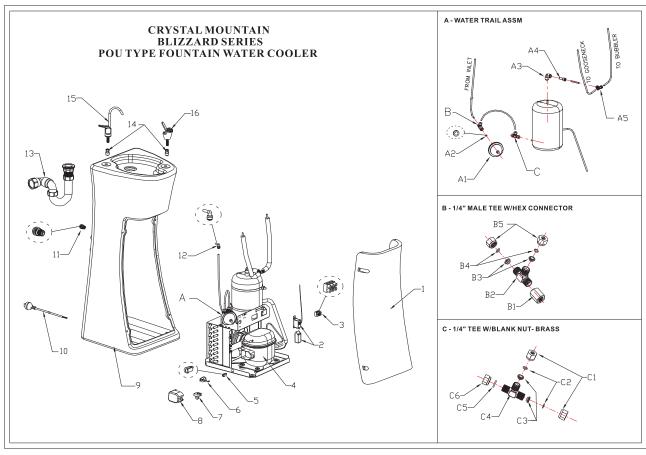

### **CRYSTAL MOUNTAIN**BLIZZARD SERIES POU FOUNTAIN COOLER

| No. | DESCRIPTION                    | PART CODE   | No. | DESCRIPTION                      | PART CODE   |  |
|-----|--------------------------------|-------------|-----|----------------------------------|-------------|--|
|     | MAIN ASSEMBLY                  |             | Α   | WATER TRAIL ASSM                 |             |  |
| 1   | BLIZZARD FRONT PANEL - GRANITE | PLC-C100184 | A1  | SHOCK ARRESTER 1/4 BSP MALE      | POU-C100001 |  |
| 2   | COLD CONTROL                   | REF-C100070 | A2  | GASKET-TEE TO EXPAN CHAMBER      | SIL-C100054 |  |
| 3   | 3 PIN TERMINAL BLOCK           | ELE-C100095 | A3  | 1/4 SUPERSEAL X 3/8 ELBOW JG     | POU-C100002 |  |
| 4   | REFRIGERATION SYSTEM ASSEMBLY  | N/A         | A4  | JG-1/4" F-3/8" M STRAIGHT REDUCE | POU-C100015 |  |
| 5   | STRAIN RELIEF (POWER CORD)     | MIS-C100061 | A5  | JG-1/4" EQUAL FITTING            | POU-C100012 |  |
| 6   | 110V CUTOUT - KK 1370Y         | REF-C100113 |     |                                  |             |  |
| 7   | 110V RELAY - KK 1370Y          | REF-C100114 | В   | 1/4" MALE TEE W/HEX CONNECTOR    | BRS-C100024 |  |
| 8   | COMPRESSOR COVER - KK 1370Y    | REF-C100110 | B1  | 1/4 " BSP HEX CONNECTOR          | BRS-C100008 |  |
| 9   | BLIZZARD BODY GRANITE          | PLC-C100175 | B2  | 1/4 " EQUAL TEE-BRASS            | BRS-C100001 |  |
| 10  | N/A POWER CORD-NO IEC          | ELE-C100114 | B3  | 1/4 " COMPRESSION RING-BRASS     | BRS-C100004 |  |
| 10  | NA FOWER CORD-NO IEC           |             | B4  | 6MM O-RING-BRASS FITTING         | SIL-C100050 |  |
| 11  | BULKHEAD FITTING JG 1/4 BY 1/4 | POU-C000002 | B5  | 1/4 " COMPRESSION NUT-BRASS      | BRS-C100005 |  |
| 12  | JG 1/4X1/4 STEM ELBOW          | POU-C100027 |     |                                  |             |  |
| 13a | THREADED DRAIN COLLAR(SS)      | POU-C100032 | С   | 1/4" TEE W/BLANK NUT-BRASS       | BRS-C100021 |  |
| 13b | 40MM S&P TRAP                  | POU-C100031 | C1  | 1/4 " COMPRESSION NUT-BRASS      | BRS-C100005 |  |
| 14  | FITTING-1/4 " X 7/16UNS        | POU-C100030 | C2  | 6MM O-RING-BRASS FITTING         | SIL-C100050 |  |
| 15  | GOOSENECK FAUCET               | POU-C100025 | C3  | 1/4 " COMPRESSION RING-BRASS     | BRS-C100004 |  |
| 16  | WATER BUBBLER                  | POU-C100033 | C4  | 1/4 " EQUAL TEE-BRASS            | BRS-C100001 |  |
|     |                                |             | C5  | GASKET FOR BRASS DRAIN CAP       | SIL-C100065 |  |
|     |                                |             | C6  | BLANKING END 1/4 " BRASS         | BRS-C100002 |  |