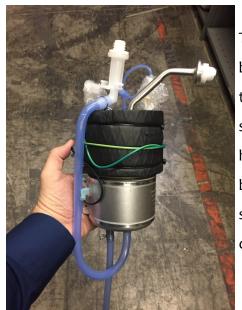

## Glacier/Mogul Hot Tank Pt# SUB-C100288

The new style tank will be different from the old tank. It may be necessary to drill out the screw holes on the mounting bracket slightly as your screws may be a slightly different size.

After removing the old tank, the new model should be able to be screwed into the existing shelf. If necessary, the older style shelf can be ordered to replace the existing one (pt# SMT-C100113—shown below left). Once the tank is attached and wired up, install the cabinet and attach the faucets.