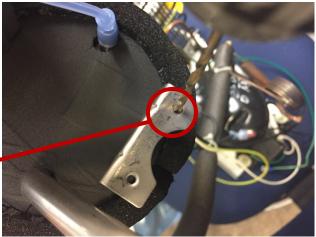

## Glacier/Mogul Hot Tank Pt# SUB-C100288

The new style tank will be different from the old tank. It may be necessary to drill out the screw holes on the mounting bracket slightly as your screws may be a slightly different size.