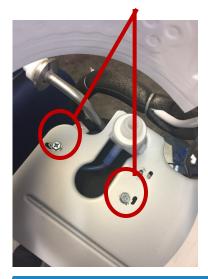

## Glacier/Mogul Hot Tank Pt# SUB-C100288

The new style tank will be different from the old tank. It may be necessary to drill out the screw holes on the mounting bracket slightly as your screws may be a slightly different size.

After removing the old tank, the new model should be able to be screwed into the existing shelf. If necessary, the older style shelf can be ordered to replace the existing one (pt# SMT-C100113—shown below left). Once the tank is attached and wired up, install the cabinet and attach the faucets.