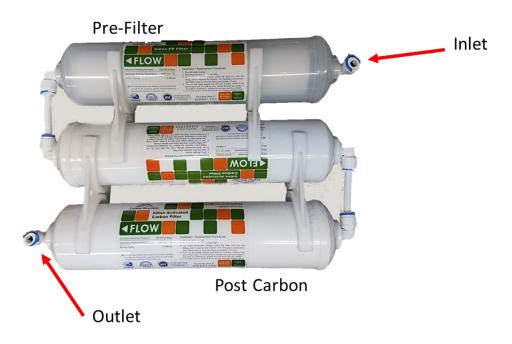

## FIL-W300005

3. Assemble the elbow fittings included with your kit. Be careful not to over tighten these fittings. Note that the pre-filter and the post carbon filter fittings are 90° from each other as shown below. This will help to prevent side loading on the fitting during the product water connection step of these instructions.

## FIL-W300005

5. After all tubing, fittings, connections, and flow directions are verified on the filter kit, inspect for damage before attaching the product water tubing to the filter kit as shown below. Be sure to follow the inlet and outlet direction as outlined in these instructions. Install filter set to the filter clips inside the Crystal Pro as shown below.