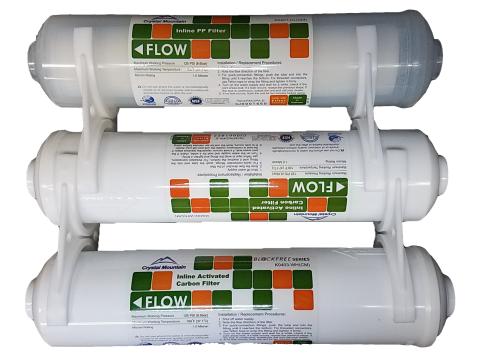

Included in this kit:

Three Stage Filtration Kit Pt# FIL-W300005

6x 1/4" x 1/4" NPT Elbow

2x Filter Mounting Clips Pt# POU-A300003

2x Mounting Screws Pt# FAS-W300001

6x 1/4" Quick Connect Locking Clip Pt# POU-A300001

## FIL-W300005

5. After all tubing, fittings, connections, and flow directions are verified on the filter kit, inspect for damage before attaching the product water tubing to the filter kit as shown below. Be sure to follow the inlet and outlet direction as outlined in these instructions. Install filter set to the filter clips inside the Crystal Pro as shown below.