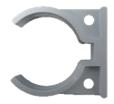

Included in this kit:

Three Stage Filtration Kit Pt# FIL-W300005

6x 1/4" x 1/4" NPT Elbow

2x Filter Mounting Clips Pt# POU-A300003

2x Mounting Screws Pt# FAS-W300001

6x 1/4" Quick Connect Locking Clip Pt# POU-A300001

## FIL-W30005

- 1. Unpack both the Crystal Pro Water Dispenser and the filtration kit. Remove the filter access door on the Crystal Pro by pulling on the release handle located just below the drip tray.
- 2. Install the filter mounting clips with the screws supplied in the filter kit. For best results use the mounting holes on the filter mounting plate as shown below.