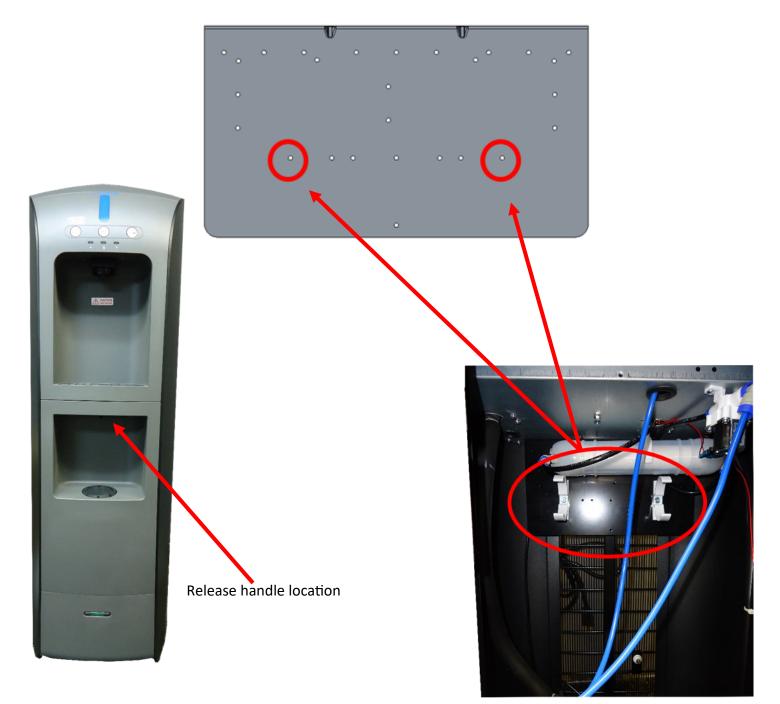

## FIL-W30005

- 1. Unpack both the Crystal Pro Water Dispenser and the filtration kit. Remove the filter access door on the Crystal Pro by pulling on the release handle located just below the drip tray.
- 2. Install the filter mounting clips with the screws supplied in the filter kit. For best results use the mounting holes on the filter mounting plate as shown below.

## FIL-W300005

3. Assemble the elbow fittings included with your kit. Be careful not to over tighten these fittings. Note that the pre-filter and the post carbon filter fittings are 90° from each other as shown below. This will help to prevent side loading on the fitting during the product water connection step of these instructions.