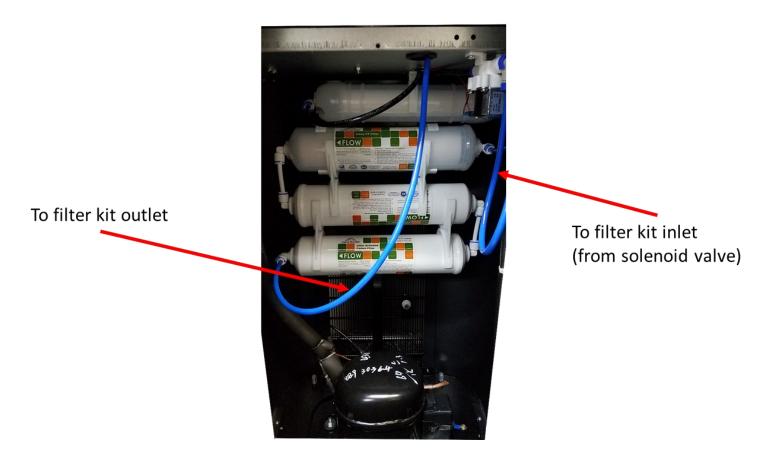

## FIL-W300005

5. After all tubing, fittings, connections, and flow directions are verified on the filter kit, inspect for damage before attaching the product water tubing to the filter kit as shown below. Be sure to follow the inlet and outlet direction as outlined in these instructions. Install filter set to the filter clips inside the Crystal Pro as shown below.