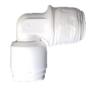

Included in this kit:

Three Stage Filtration Kit Pt# FIL-W300005

6x 1/4" x 1/4" NPT Elbow

2x Filter Mounting Clips Pt# POU-A300003

2x Mounting Screws Pt# FAS-W300001

6x 1/4" Quick Connect Locking Clip Pt# POU-A300001

## FIL-W300005

3. Assemble the elbow fittings included with your kit. Be careful not to over tighten these fittings. Note that the pre-filter and the post carbon filter fittings are 90° from each other as shown below. This will help to prevent side loading on the fitting during the product water connection step of these instructions.