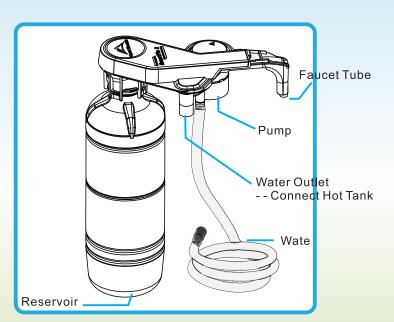

## Replaceable Reservoir System SmartFlo™ Water Cartridge

Simple: In less than 45 seconds all water contact points are

exchanged

Quick: In less than 45 seconds all water contact points

are exchanged

Hygienic: All water contact points are exchanged

When you replace the enclosed reservoir & bottle adaptor assembly, all water contact parts are changed!