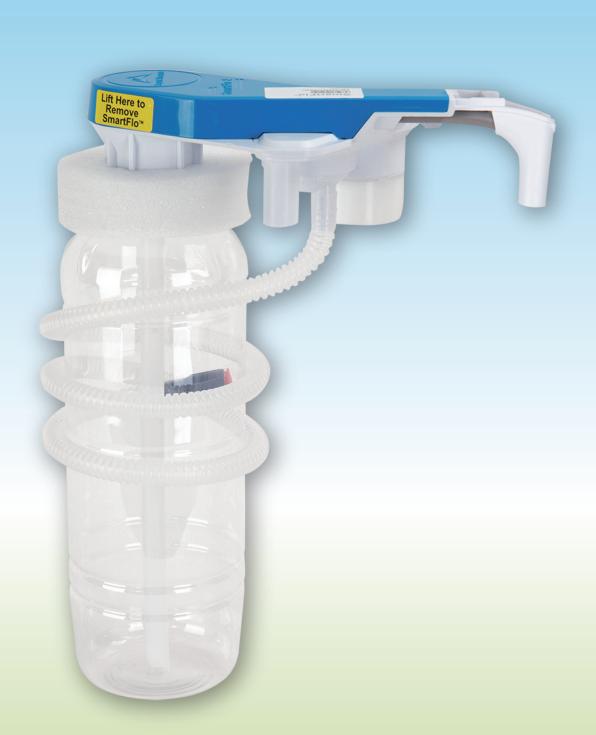

## SmartFlo<sup>TM</sup> Water Cartridge

The unique patent pending SmartFlo™ Water Cartridge guarantees 100% sanitization in minutes for the Crystal Mountain STORM Bottom-Loading Water Dispenser...

Replaceable Reservoir System SmartFlo™ Water Cartridge

## Replaceable Reservoir System SmartFlo™ Water Cartridge

Simple: In less than 45 seconds all water contact points are

exchanged

Quick: In less than 45 seconds all water contact points

are exchanged

Hygienic: All water contact points are exchanged

When you replace the enclosed reservoir & bottle adaptor assembly, all water contact parts are changed!