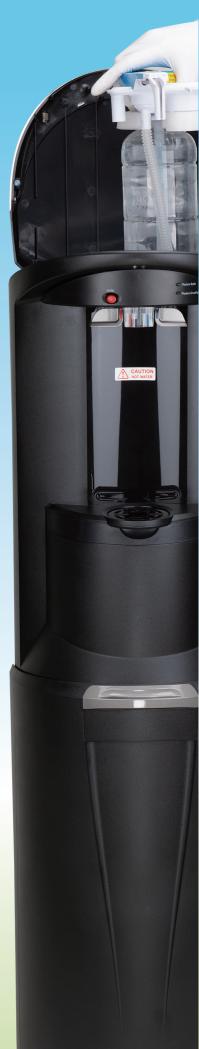

## SmartFlo<sup>TM</sup> Water Cartridge

The unique patent pending SmartFlo™ Water Cartridge guarantees 100% sanitization in minutes for the Crystal Mountain STORM Bottom-Loading Water Dispenser...

Replaceable Reservoir System SmartFlo™ Water Cartridge

## SmartFlo<sup>TM</sup> Water Cartridge

## Replaceable Reservoir System SmartFlo™ Water Cartridge

Simple: In less than 45 seconds all water contact points are

exchanged

Quick: In less than 45 seconds all water contact points

are exchanged

Hygienic: All water contact points are exchanged

When you replace the enclosed reservoir & bottle adaptor assembly, all water contact parts are changed!